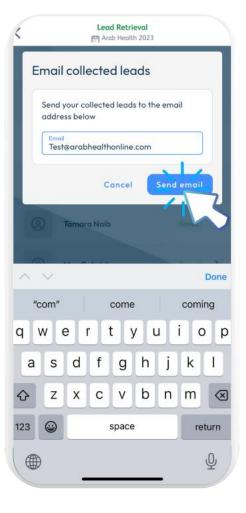

### Download your onsite leads

The leads you collect onsite can be exported to an excel file and sent straight to your email. This file can then be shared with your sales team to follow up with those important calls.

This will export a list of the contacts you have scanned onsite at the event.

- 1. Log in to the app and select "Scan Leads"
- 2. Select the **download icon** in the top right hand corner
- 3. Enter the email address where you would like to receive your leads and click "**send** email"