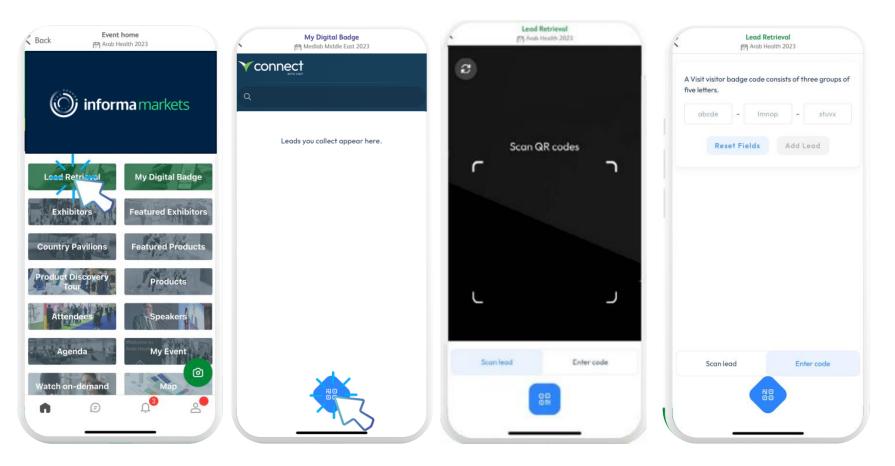

### Scan badges onsite

- 1. Download the app
- 2. Log in and select "Scan Leads"
- 3. Click on the blue, "scan leads" button at the bottom of the screen.
- 4. Allow the application to access your camera then point it directly at the attendee badge

- 1. Log in to the app and select "Scan Leads"
- 2. On the homepage of your lead retrieval you can view all of your scanned leads
- 3. Click any of your leads to edit their details
- 4. Use the tabs at the top of the page to answer qualifying questions or add your own notes