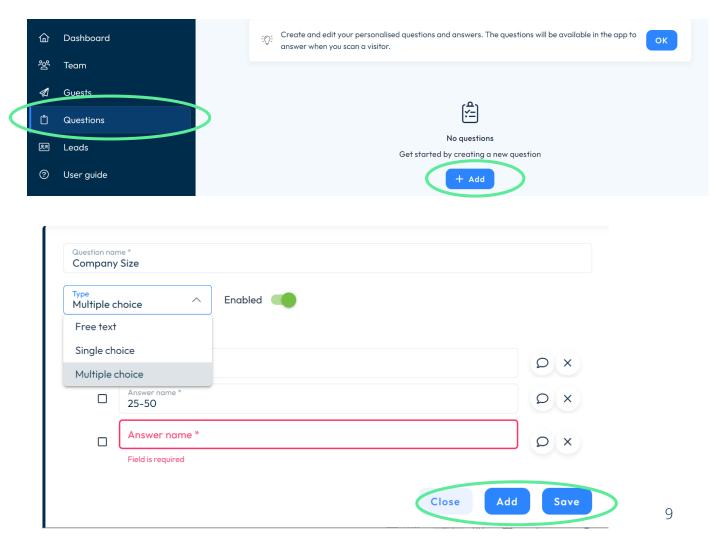

# Prepare your company's qualifying questions (for admins only)

Only the company admin has permission to edit the company's qualifying questions. These must be prepared before the start of the event.

- 1. Access the Onsite Lead Retrieval Platform via the Exhibitor Manual
- 2. Select "Questions" from the left-hand menu.
- 3. Click "+Add" to create a new question.
- 4. Fill in the question name and select the question type.
- 5. For multiple choice questions, you will need to specify the answers, use the "Add" button to add answers.
- 6. Once you are finished, click "Save".