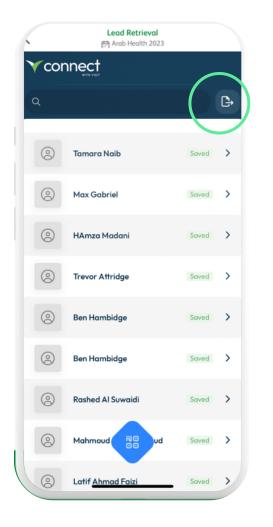

### Download your onsite leads

The leads you collect onsite can be exported to an excel file and sent straight to your email. This file can then be shared with your sales team to follow up with those important calls.

This will export a list of the contacts you have scanned onsite at the event.

- 1. Log in to the app and select "Scan Leads"
- 2. Select the **download icon** in the top right hand corner
- 3. Enter the email address where you would like to receive your leads and click "**send** email"