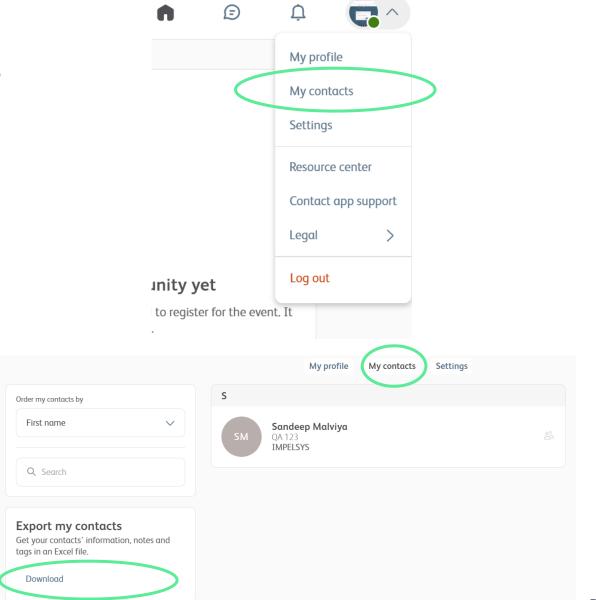

# View and download your personal event platform leads

- 1. Click your picture in the top right corner.
- 2. Select "My Contacts" from the dropdown menu.
- 3. A list of your event platform connections will appear.
- 4. Click "**Download**" on the left side of the screen to export your list of contacts into an excel file.