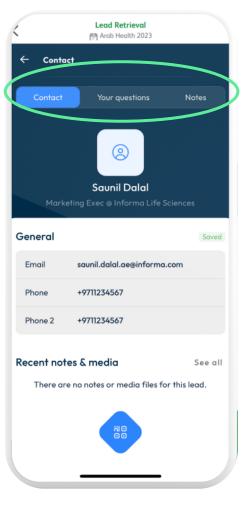

## Manage your onsite leads

The event app empowers you to qualify your leads in real-time, so you can prioritise the most promising prospects immediately. You can edit each lead, add your own notes and answer qualifying questions all in one place.

- 1. Log in to the app and select "Scan Leads"
- 2. On the homepage of your lead retrieval you can view all of your scanned leads
- 3. Click any of your leads to edit their details
- 4. Use the tabs at the top of the page to answer qualifying questions or add your own notes